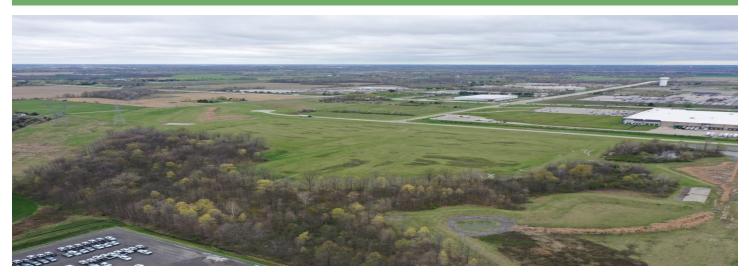

## SITE OVERVIEW

| Site Address        | 12875 Stonebridge Road<br>Roanoke, IN 46783      |
|---------------------|--------------------------------------------------|
| County              | Allen                                            |
| Time Zone           | Eastern                                          |
| Ownership           | Allen County Redevelopment<br>Commission         |
| Total Acreage       | 25 acres                                         |
| Developable         | 25 acres                                         |
| Min Lot Size        | 25 acres                                         |
| Zoning              | Business Technology and<br>Industrial Park (BTI) |
| Site Covenants      | Yes                                              |
| Impact Fees         | No                                               |
| Foreign Trade Zones | Yes                                              |