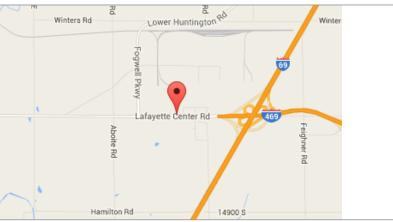

## SITE OVERVIEW

| Site Address        | 12875 Stonebridge Road<br>Roanoke, IN 46783      |
|---------------------|--------------------------------------------------|
| County              | Allen                                            |
| Time Zone           | Eastern                                          |
| Ownership           | Allen County Redevelopment<br>Commission         |
| Total Acreage       | 25 acres                                         |
| Developable         | 25 acres                                         |
| Min Lot Size        | 25 acres                                         |
| Zoning              | Business Technology and<br>Industrial Park (BTI) |
| Site Covenants      | Yes                                              |
| Impact Fees         | No                                               |
| Foreign Trade Zones | Yes                                              |